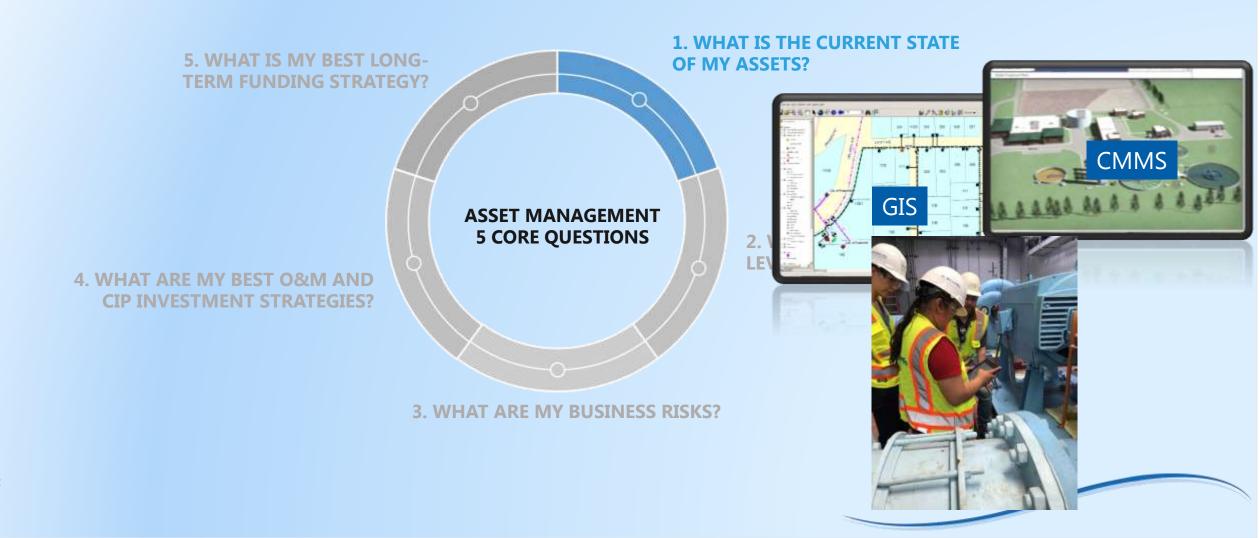

# Strategic asset management relies on available data to effectively manage assets throughout their life cycle.

# GIS and CMMS are typically the "database of record" for reporting quantity, type, and condition of assets.