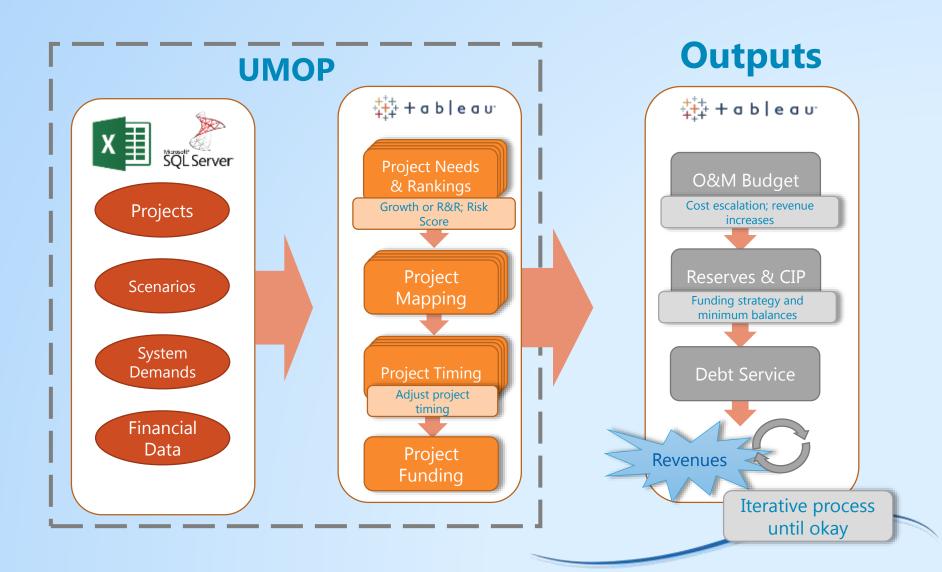

# Utility management optimization connects the various data sources to support scenario planning and decision-making.

Engineering Models, GIS, and Financials

Collect and maintain data on asset condition and performance