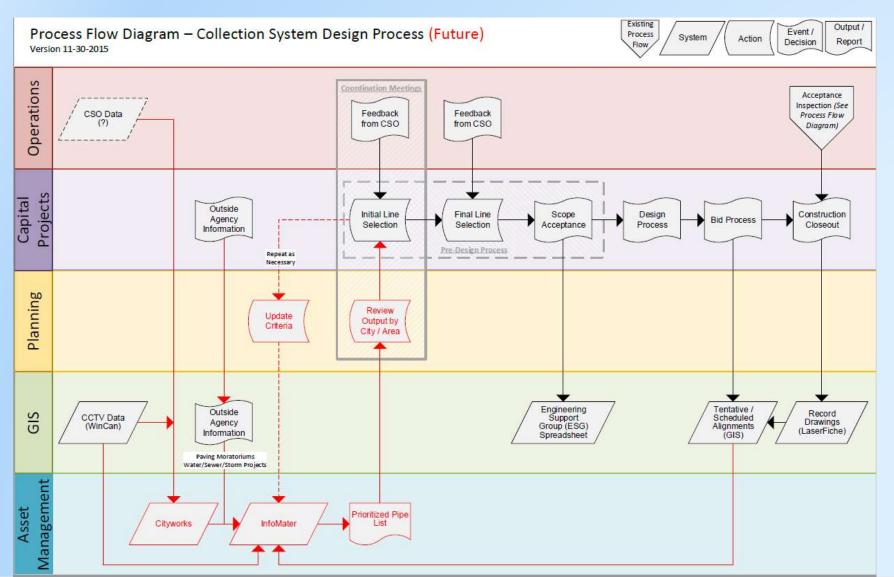

# A clear understanding of data responsibilities improves data quality and decision-making