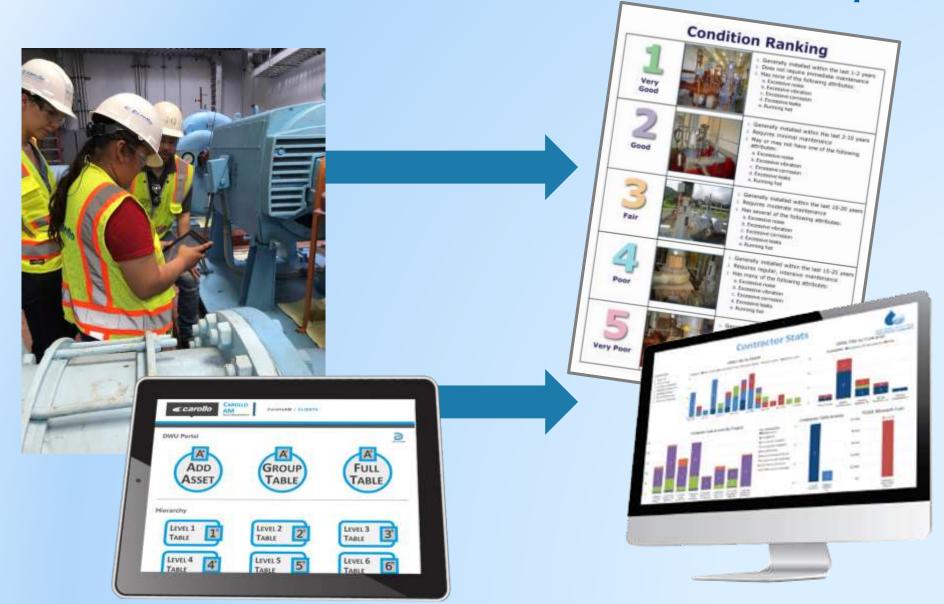

#### Abundant data is created between installation and retirement

# A clear understanding of data responsibilities improves data quality and decision-making