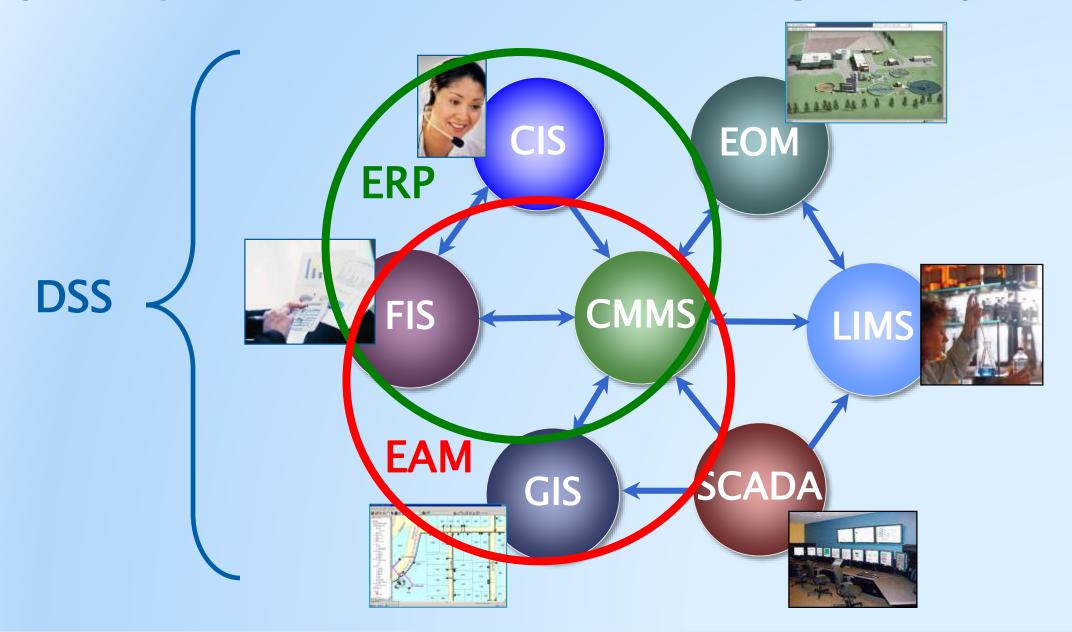

#### Acronym soup of asset and maintenance management systems

**CMMS** (Work Orders)

DSS (Risk Analysis & Prioritization)