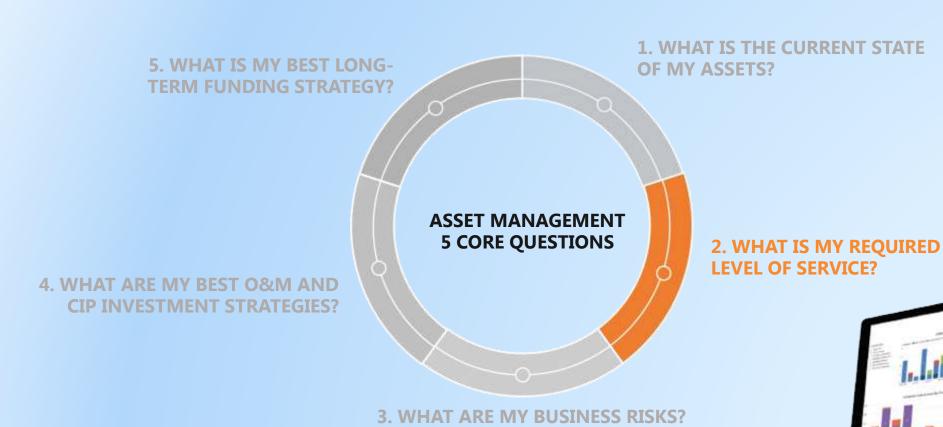

## Desktop dashboards are used to report the status of Level of Service (LOS) requirements and KPIs.