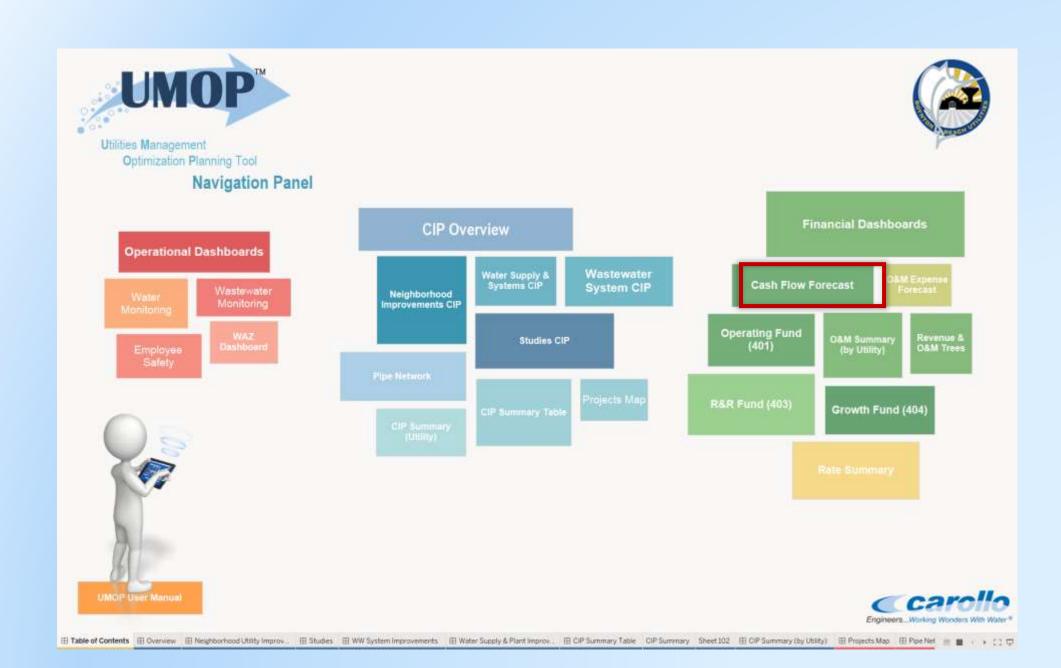

# Utility management optimization connects the various data sources to support scenario planning and decision-making.

Engineering Models, GIS, and Financials

Collect and maintain data on asset condition and performance