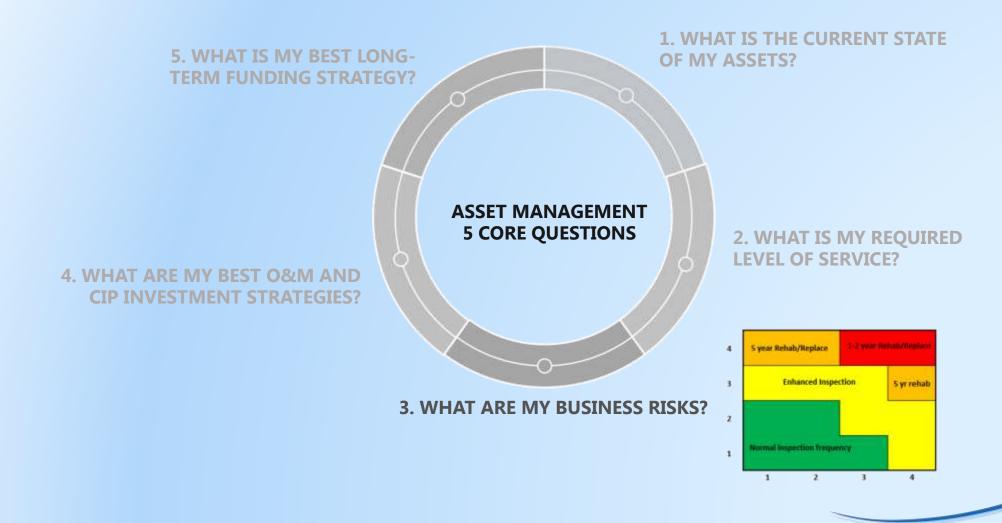

# Strategic asset management relies on available data to effectively manage assets throughout their life cycle.

# GIS and CMMS are typically the "database of record" for reporting quantity, type, and condition of assets.

## Desktop dashboards are used to report the status of Level of Service (LOS) requirements and KPIs.

## Understanding the failure consequences and probabilities helps identify high risk concerns.

## Established R&R and O&M strategies optimize the lifecycle costs of the assets while managing and mitigating risks.

## Knowing the near- and long-term needs for managing risk while meeting level of service supports budget requests.