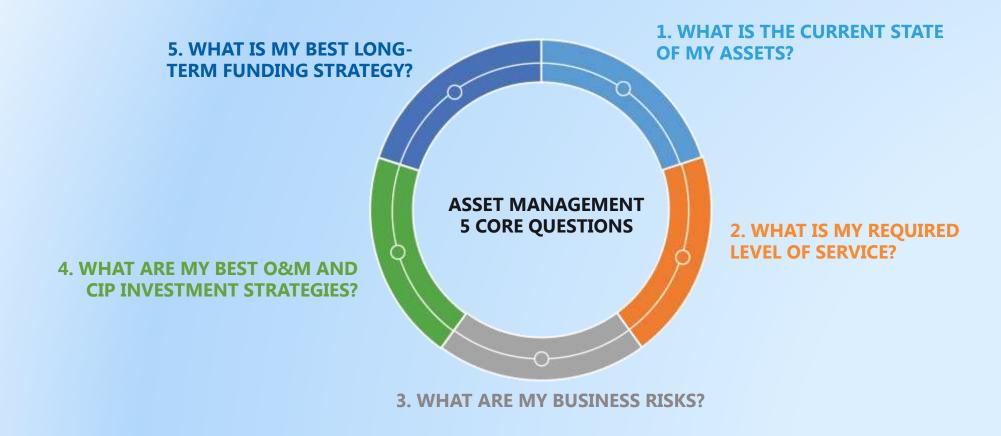

# Strategic asset management relies on available data to effectively manage assets throughout their life cycle.

# GIS and CMMS are typically the "database of record" for reporting quantity, type, and condition of assets.

## Desktop dashboards are used to report the status of Level of Service (LOS) requirements and KPIs.

## Understanding the failure consequences and probabilities helps identify high risk concerns.

## Established R&R and O&M strategies optimize the lifecycle costs of the assets while managing and mitigating risks.

## Knowing the near- and long-term needs for managing risk while meeting level of service supports budget requests.