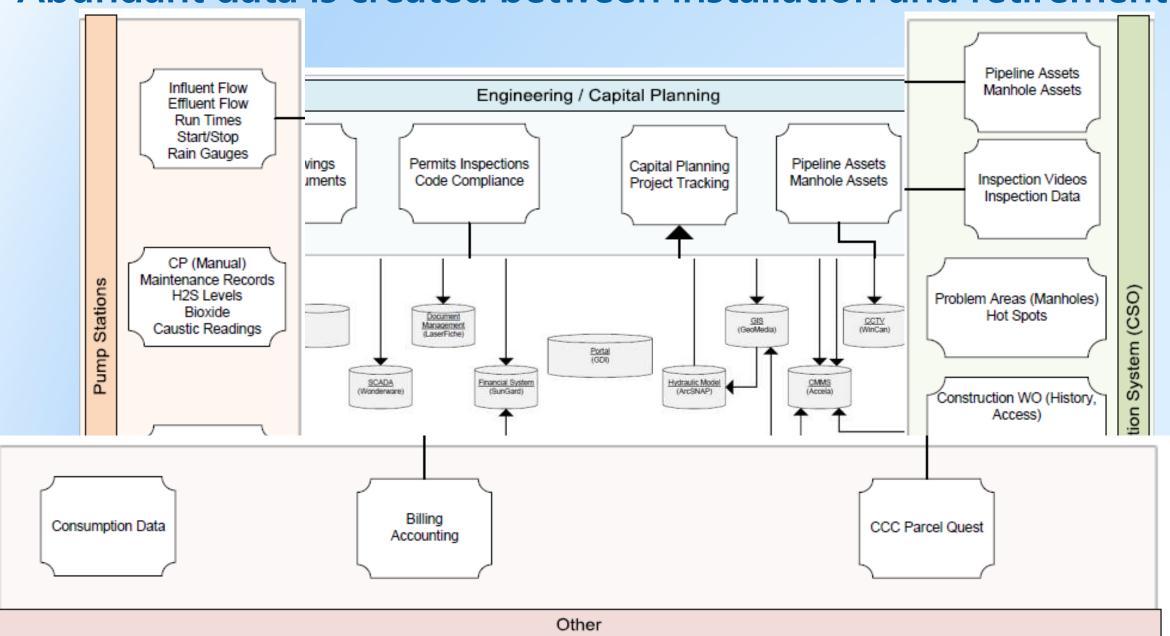

e assets throughout their life cycle.













# GIS and CMMS are typically the "database of record" for reporting quantity, type, and condition of assets.



## Desktop dashboards are used to report the status of Level of Service (LOS) requirements and KPIs.



## Understanding the failure consequences and probabilities helps identify high risk concerns.



## Established R&R and O&M strategies optimize the lifecycle costs of the assets while managing and mitigating risks.



## Knowing the near- and long-term needs for managing risk while meeting level of service supports budget requests.



#### Access to quality data provides confidence that the right decisions are made at the right time for the right reasons.





#### Abundant data is created between installation and retirement



# A clear understanding of data responsibilities improves data quality and decision-making





#### Acronym soup of asset and maintenance management systems





































**CMMS** (Work Orders)

DSS (Risk Analysis & Prioritization)

# Utility management optimization connects the various data sources to support scenario planning and decision-making.

Engineering Models, GIS, and Financials











Collect and maintain data on asset condition and performance



Scoring roll-up provides hierarchical approach to facility ranking